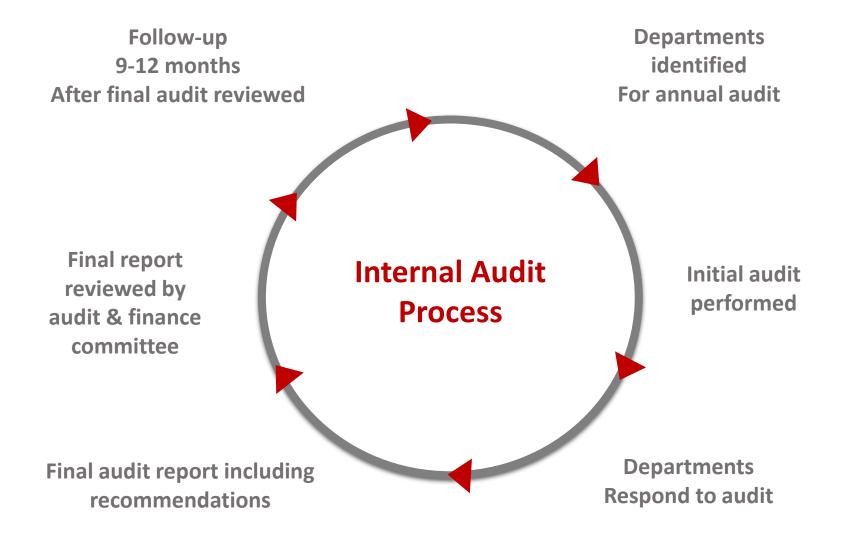

### **Services - Internal Audit**

Confidential

Management

Our Internal Audit services are based field on tested methodologies which are consistent with the International Standards for the Professional Practice of Internal Auditing. We adapt our IA methodology and leverage our proprietary knowledge database for IA assignments