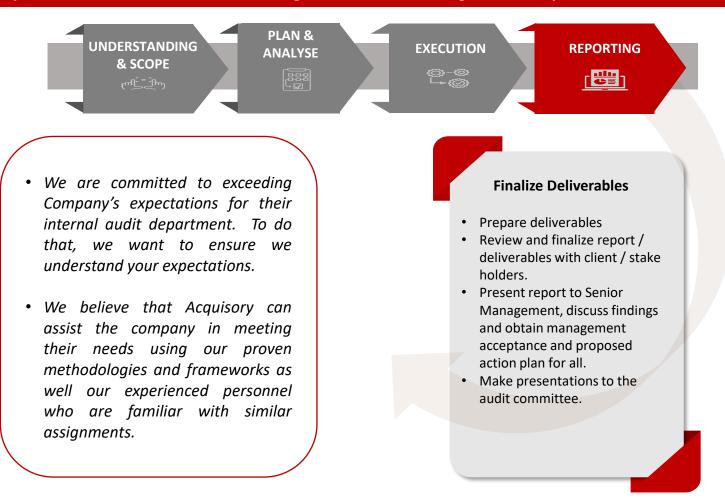

### **Services - Internal Audit**

Confidential

Management

Our Internal Audit services are based field on tested methodologies which are consistent with the International Standards for the Professional Practice of Internal Auditing. We adapt our IA methodology and leverage our proprietary knowledge database for IA assignments