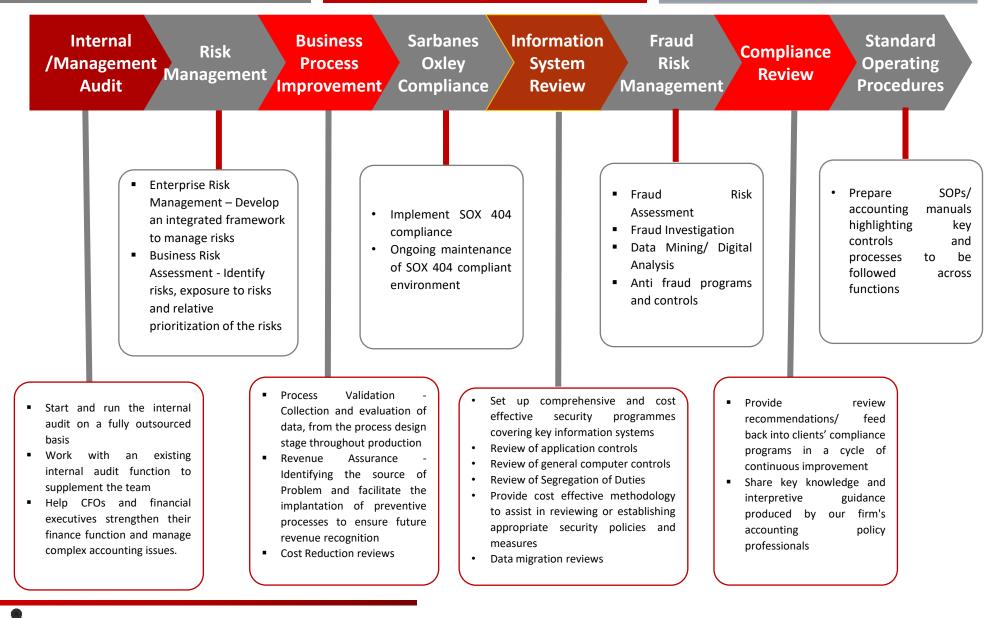

### **Services - Internal Audit**

Confidential

Management

Our Internal Audit services are based field on tested methodologies which are consistent with the International Standards for the Professional Practice of Internal Auditing. We adapt our IA methodology and leverage our proprietary knowledge database for IA assignments