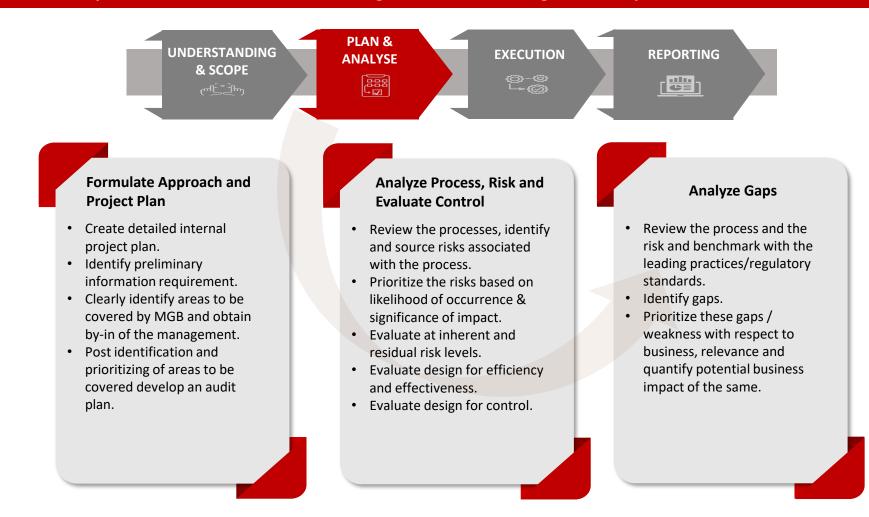

### **Services - Internal Audit**

Confidential

Management

Our Internal Audit services are based field on tested methodologies which are consistent with the International Standards for the Professional Practice of Internal Auditing. We adapt our IA methodology and leverage our proprietary knowledge database for IA assignments