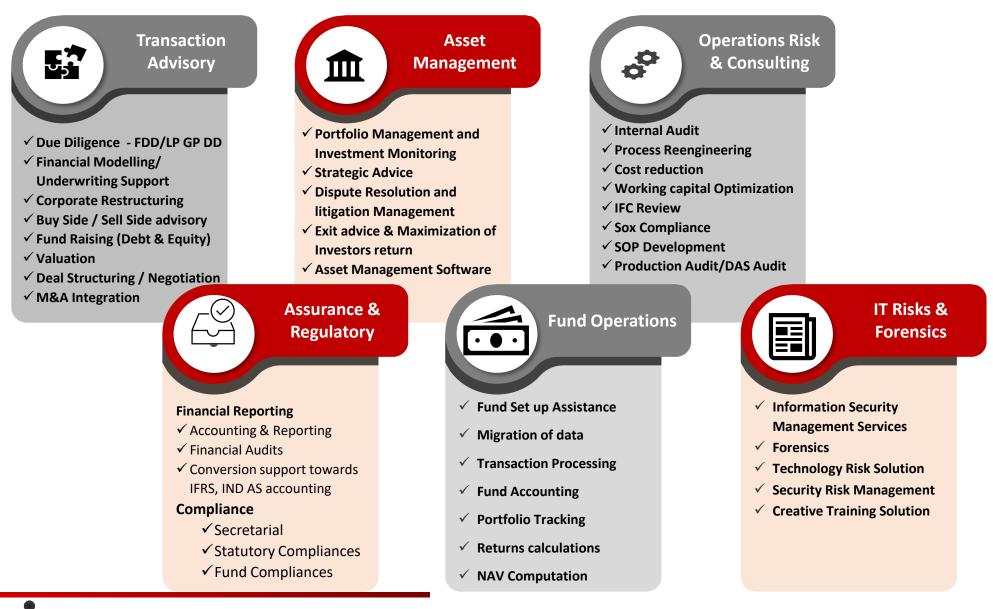

## **Internal Audit Services**



Confidential

We help clients through the entire business continuum from identification of the problem, to solution, to implementation.







### Why Acquisory?

Confidential

Acquisory fills a unique and valuable position in the market, as depicted below. We bring a unique blend of knowledge and experience to the table which combine the focus, dedication and independence of a boutique firm, with the methodologies & deep skill-sets of the Big 4.







### **Our Services Portfolio**





### **Services - Internal Audit**

Confidential







Management

Our Internal Audit services are based field on tested methodologies which are consistent with the International Standards for the Professional Practice of Internal Auditing. We adapt our IA methodology and leverage our proprietary knowledge database for IA assignments



Confidential

































This section provides the risk rating framework for each observation and audit area:

• Rating Score Matrix – Each observation will be provided a rating score on the basis of its likelihood and consequence / impact:

| Parameters                                                                           | High