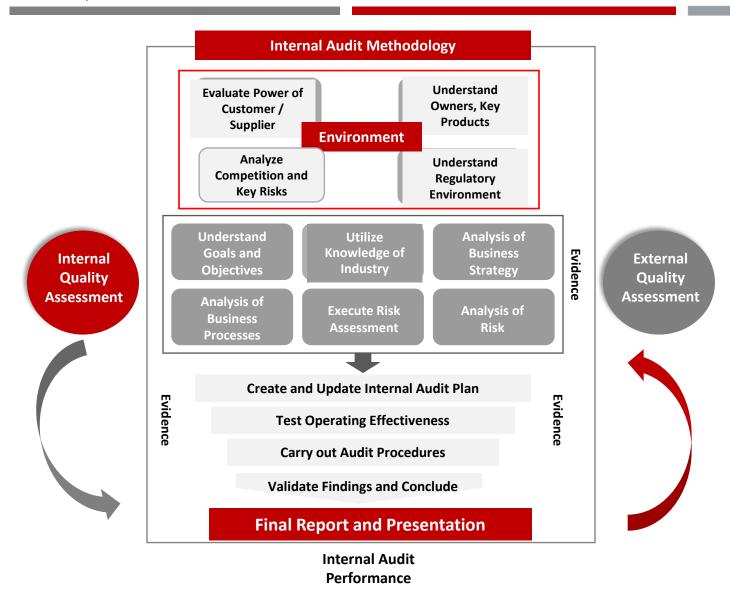

### **Services - Internal Audit**

Confidential

Management

Our Internal Audit services are based field on tested methodologies which are consistent with the International Standards for the Professional Practice of Internal Auditing. We adapt our IA methodology and leverage our proprietary knowledge database for IA assignments