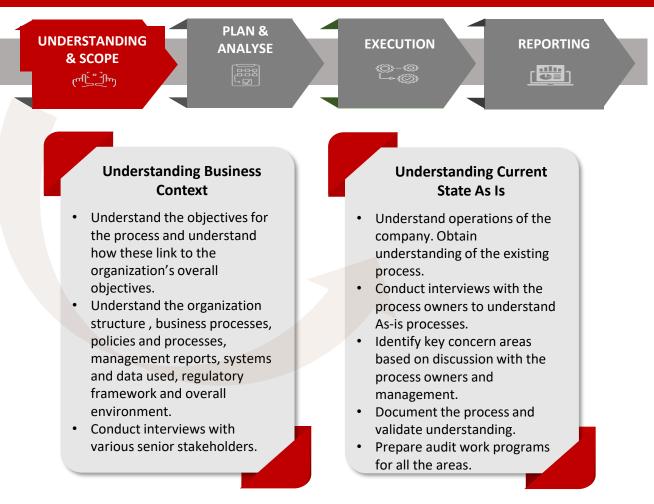

### **Services - Internal Audit**

Confidential

Management

Our Internal Audit services are based field on tested methodologies which are consistent with the International Standards for the Professional Practice of Internal Auditing. We adapt our IA methodology and leverage our proprietary knowledge database for IA assignments