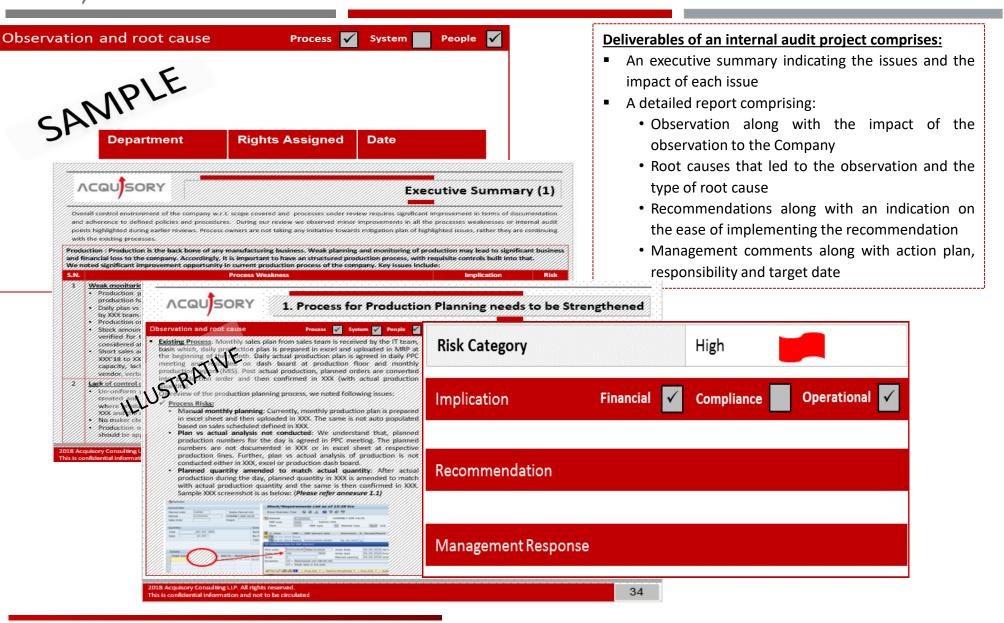

Confidential

This section provides the risk rating framework for each observation and audit area:

• Rating Score Matrix – Each observation will be provided a rating score on the basis of its likelihood and consequence / impact:

| Parameters                                                                           | High                                                                                                                                  | Medium                                                                                           | Low                                                                                                 |
|--------------------------------------------------------------------------------------|---------------------------------------------------------------------------------------------------------------------------------------|--------------------------------------------------------------------------------------------------|-----------------------------------------------------------------------------------------------------|
| 1. Inappropriate Design of<br>Control or System<br>deficiency                        | Significant Design Deficiency with no mitigating controls                                                                             | Significant Design<br>Deficiency with<br>mitigating controls but<br>may' lead to impact          | Significant Design<br>Deficiency with mitigating<br>controls but may' lead to<br>impact             |
| 2. Non-Compliance to<br>Company's policies or<br>Ineffective operation of<br>control | Significant instances which 'may'<br>lead to financial impact                                                                         | Numerous which 'may'<br>lead to financial impact                                                 | Occasional cases of Non-<br>compliance of<br>policy/control which 'may'<br>lead to financial impact |
| 3. Non-Compliance with<br>Statutory/Regulatory<br>Requirements                       | <ul> <li>Issues impacting quality of product</li> <li>Specific or general penal provisions involving high financial impact</li> </ul> | Specific penal<br>provisions or general<br>penal provisions with<br>moderate financial<br>impact | Specific penal provisions or<br>general penal provisions<br>with lower financial impact             |